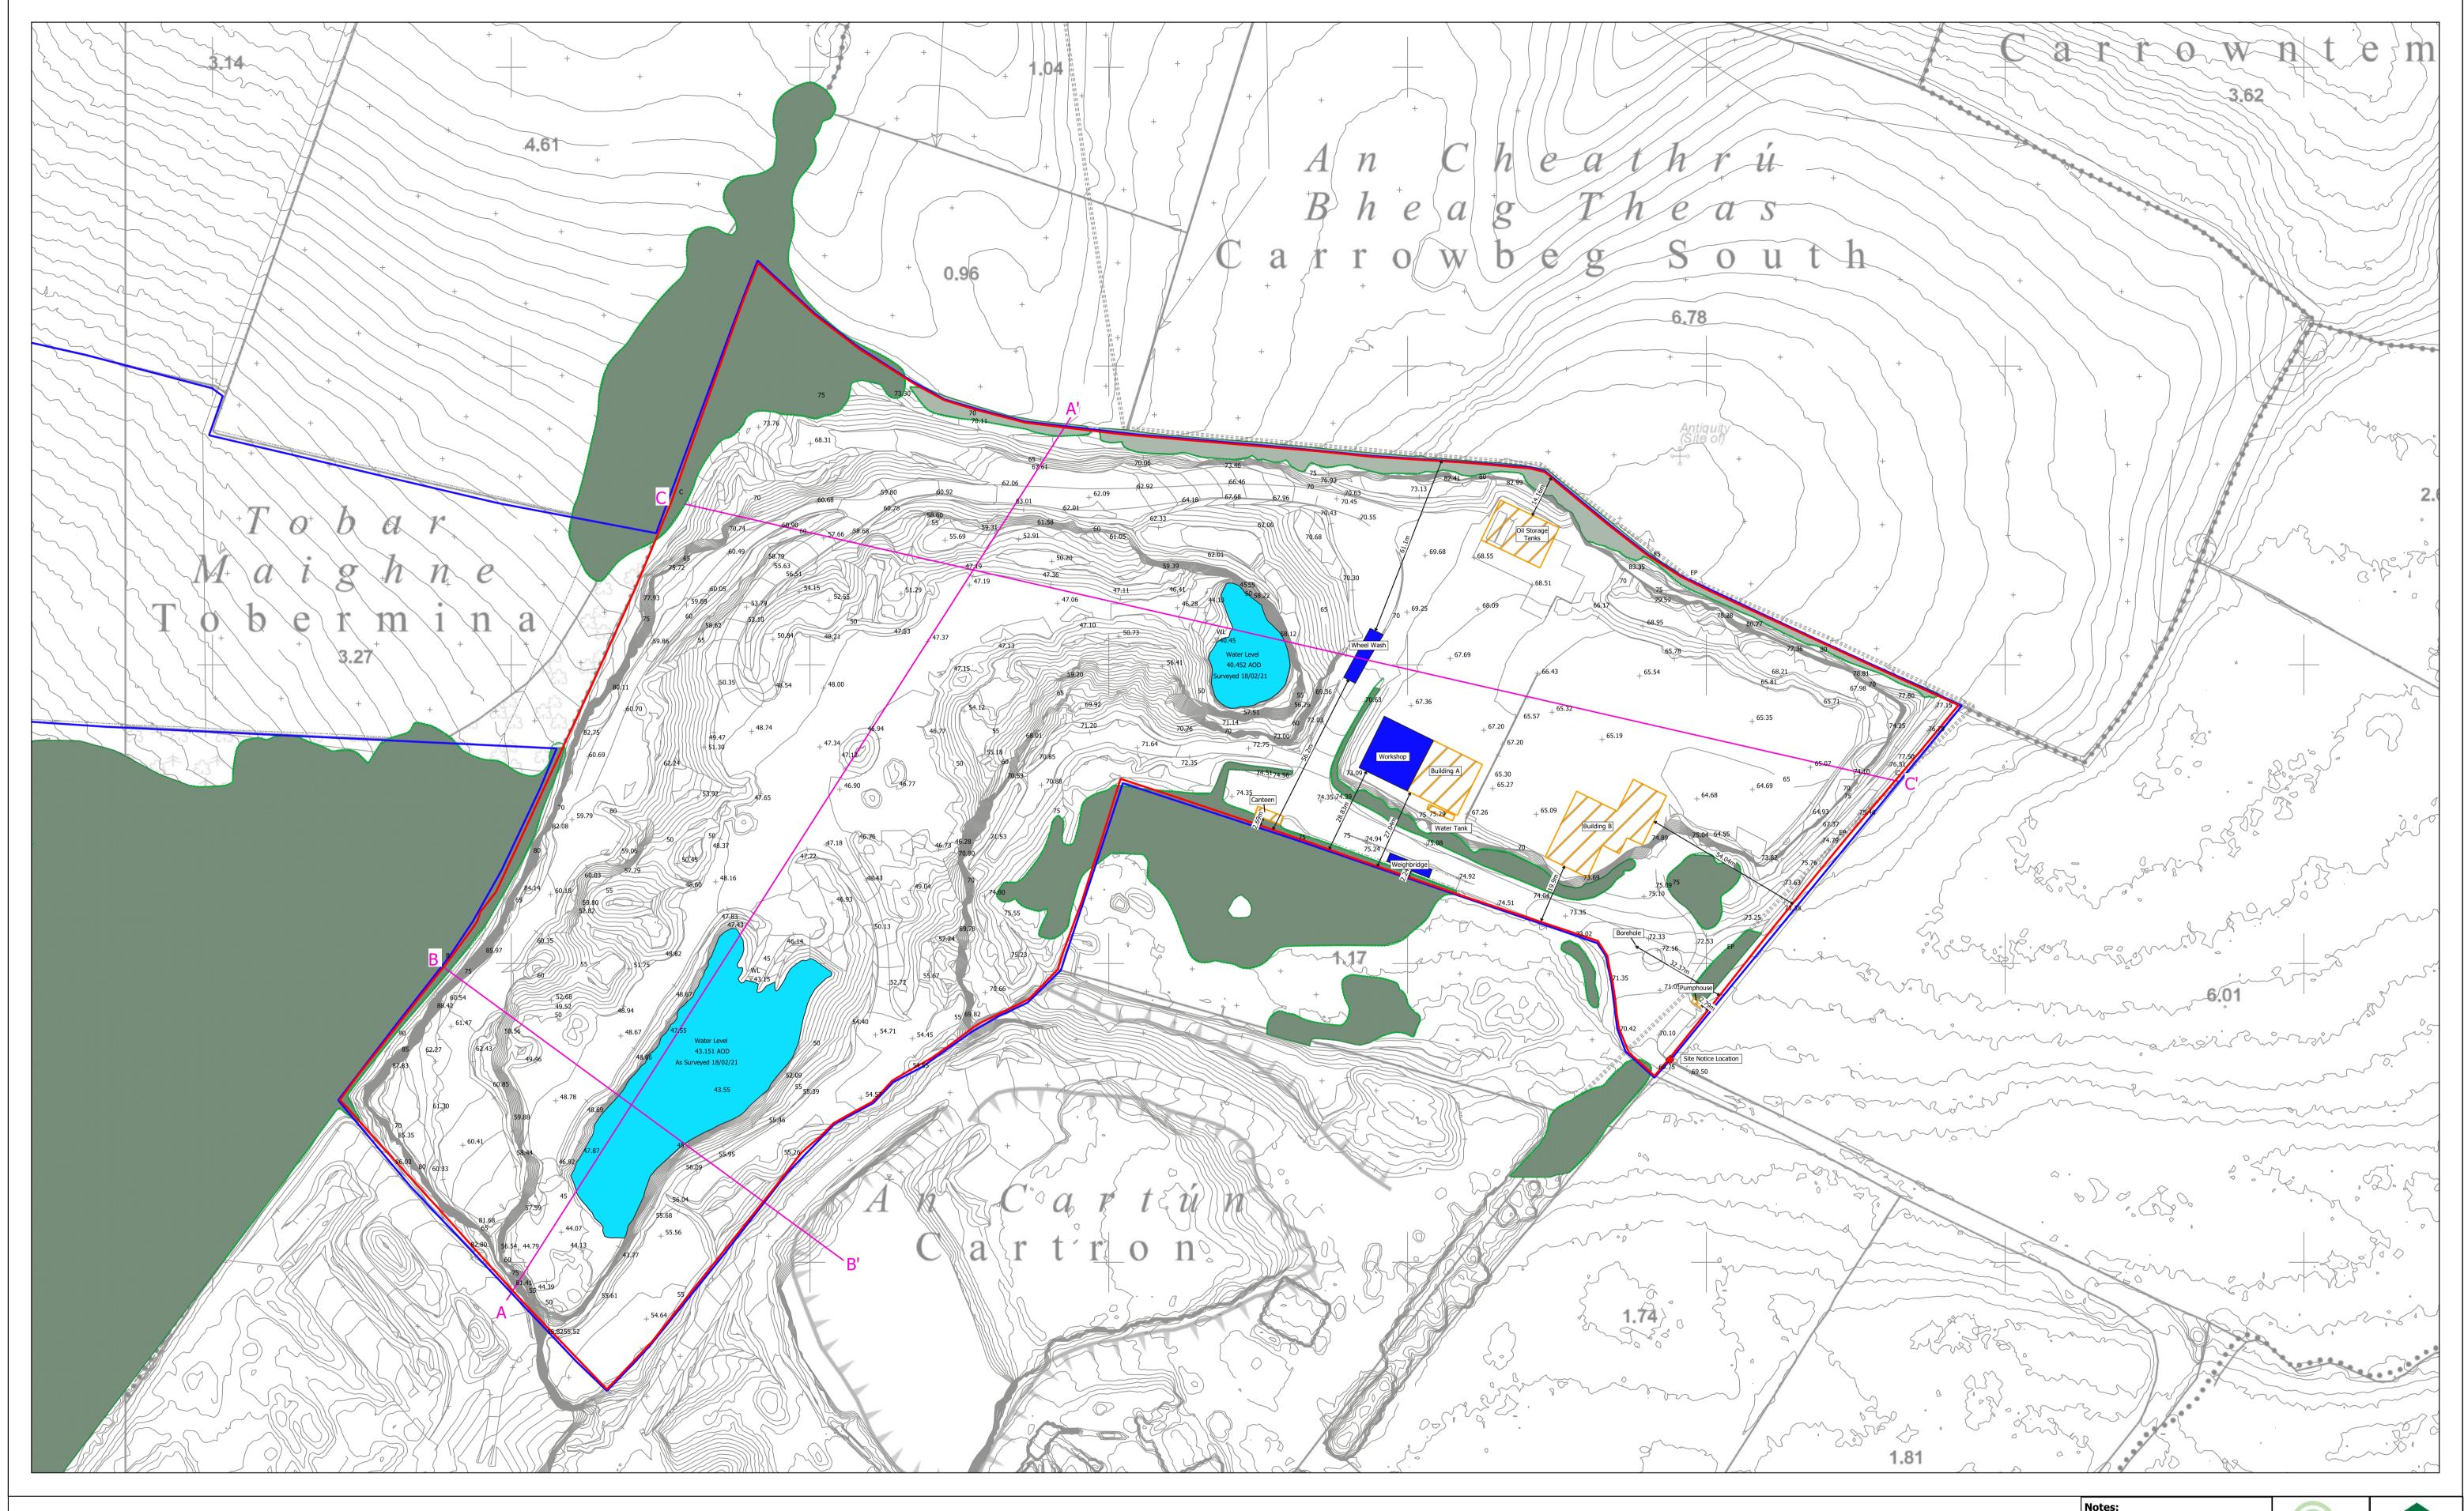

Substitute Consent Planning Application Area Boundary

Land Ownership Boundary

— Cross Section Lines

Buildings and Structures granted via Planning Consent Ref 06/3299

✓ All Other Buildings and Structures included within Substitute Consent Application

Vegetation

◆ Site Notice Location

UAV Topographic Levels obtained 18/02/2021.

All levels shown relative to Ordnance Datum.

Map Series Map Sheets 1:5,000 2880 1:2,500 2880-A

Ordnance Survey Ireland Licence
No. EN0042021
© Ordnance Survey Ireland/
Government of Ireland

McTigue Quarries Ltd Substitute Consent Planning Application Area Site Layout Plan

Scale:1:1,000 @ A1

Dwg. No. 003- Site Layout Plan

By: Date: 19/05/2021